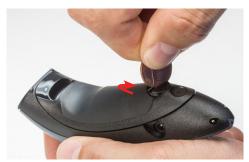

## Remove battery door.

To remove the battery door, use a coin to unlatch the door on the back side of the scanner. Insert coin into slot and turn so the slot runs sideways. Remove door. Remove the battery pack from the compartment.