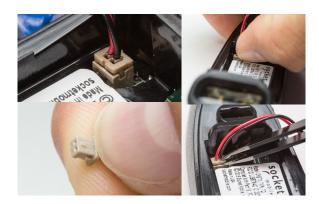

## Replace battery.

Grasp the red and black wires and gently remove the connector from its casing. Replace with a new battery by holding the connector with side with ridges and channels facing up, as in the diagram. Align the 2 pins in the casing with the 2 holes in the connector and slide into place.