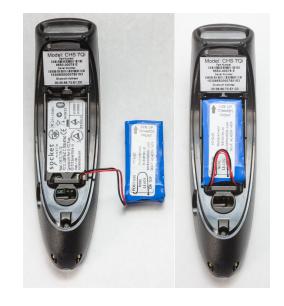

## Replace battery.

For proper fit, tuck the wires above the battery, then insert the battery into the compartment. Replace the door and secure it closed by turning the latch to a vertical position. Please allow 4 hours uninterrupted charging for the initial battery charge.