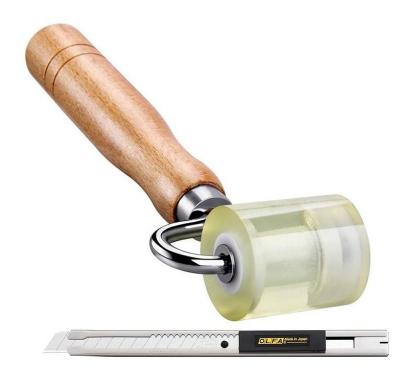

## **TOOLS INCLUDED**

| SKU         | Quantity | Item Description                               |
|-------------|----------|------------------------------------------------|
| CON-ARM-127 | 1        | Asset Label Roller 1.6" Wide                   |
| CON-ARM-128 | 1        | Stainless Steel Utility Knife and Spare Blades |